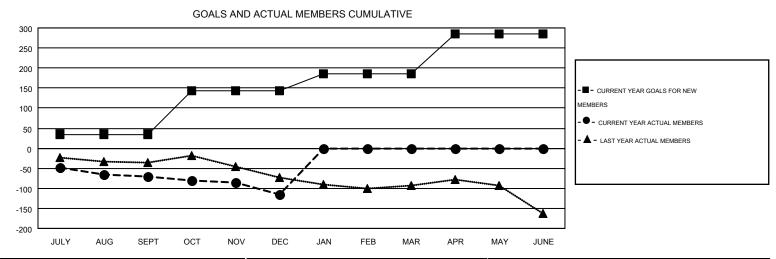

## HAL GRIFFIN GMT CA 1 Clubs Members RESULTS FOR 2016-2017 RESULTS FOR 2016-2017 NEW CLUB NEW CLUBS DROPPED NET NEW MEMBER CHARTER AND DROPPED NET QUARTER QUARTER GOAL CLUBS GAIN/LOSS GOAL NEW **MEMBERS** GAIN/LOSS MEMBERS ADDED 0 0 3 -3 35 94 165 -71 JULY/AUG/SEPT JULY/AUG/SEPT 3 0 -1 108 64 109 -45 OCT/NOV/DEC OCT/NOV/DEC 0 0 0 42 0 0 0 1 JAN/FEB/MAR JAN/FEB/MAR 3 0 0 0 101 0 0 0 APR/MAY/JUNE APR/MAY/JUNE