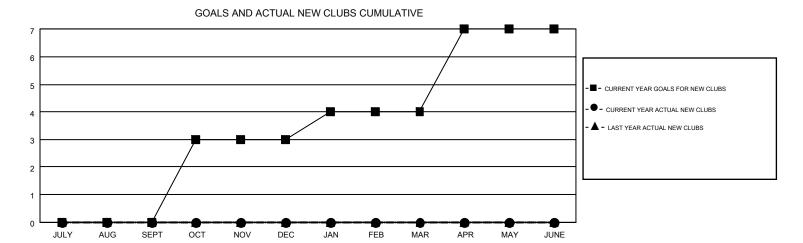

## HAL GRIFFIN GMT CA 1 Clubs Members RESULTS FOR 2016-2017 RESULTS FOR 2016-2017 NEW CLUB NEW CLUBS DROPPED NET NEW MEMBER CHARTER AND DROPPED NET QUARTER QUARTER GOAL CLUBS GAIN/LOSS GOAL NEW **MEMBERS** GAIN/LOSS MEMBERS ADDED 0 0 3 -3 35 94 165 -71 JULY/AUG/SEPT JULY/AUG/SEPT 3 0 -1 108 64 109 -45 OCT/NOV/DEC OCT/NOV/DEC 0 0 0 42 0 0 0 1 JAN/FEB/MAR JAN/FEB/MAR 3 0 0 0 101 0 0 0 APR/MAY/JUNE APR/MAY/JUNE